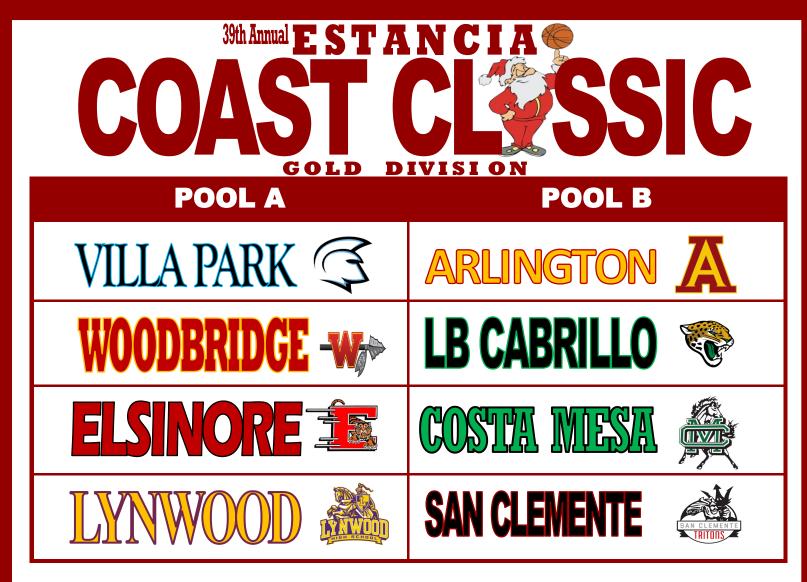

## THURSDAY: DECEMBER 26th MAIN GYM

9AM – COSTA MESA vs LB CABRILLO 10:30AM – ARLINGTON vs SAN CLEMENTE 12PM – LYNWOOD vs WOODBRIDGE 1:30PM – VILLA PARK vs ELSINORE

## FRIDAY: DECEMBER 27th MAIN GYM

1:30PM – LB CABRILLO vs ARLINGTON 3PM – SAN CLEMENTE vs COSTA MESA 4:30PM – VILLA PARK vs LYNWOOD 6PM – ELSINORE vs WOODBRIDGE

## **SATURDAY: DECEMBER 28th MAIN GYM**

3PM – LYNWOOD vs ELSINORE 4:30PM – ARLINGTON vs COSTA MESA 6PM – SAN CLEMENTE vs LB CABRILLO 7:30PM – WOODBRIDGE vs VILLA PARK

## MONDAY: DECEMBER 30TH 10:30AM - 7th Place Game 4th Place A vo 4th Place B (86) 12PM - 5th Place Game 3rd Place A vo 3rd Place B (86)

- 4:30PM 3rd Place Game 2nd Place A vs 2nd Place B (MG)
- **7:30PM CHAMPIONSHIP GAME**